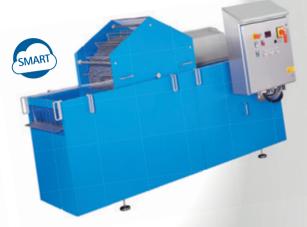

# DECONWA washing machine

Innovative thermal washing process to improve the shelf life of Fresh-cut products

The KRONEN washing system DECONWA disinfects

The KRONEN washing system become
apples for Fresh-cut fruit salads, reducing the
food's spoiling rate and
increasing shelf-life as well
as consumers' safety – in
a gentle way and without
using any additives or
chemicals. It can be
integrated into an
existing processing
line easily and flexibly
and it can be transferred
to similar products.

By using temperature guided and controlled processes (temperature: around 50 °C) bacterial load is reduced. Due to its insulation the new system is optimized for application in cold rooms.

The dwell time for the apples is controlled through the process and the re-use of warm water is assured.

Hygienic design and optimum cleanability are guaranteed.

The system was developed in the context of a research project together with partners:

The project is funded by the Federal Ministry for Economic Affairs and Energy by a decision of the German Bundestag.