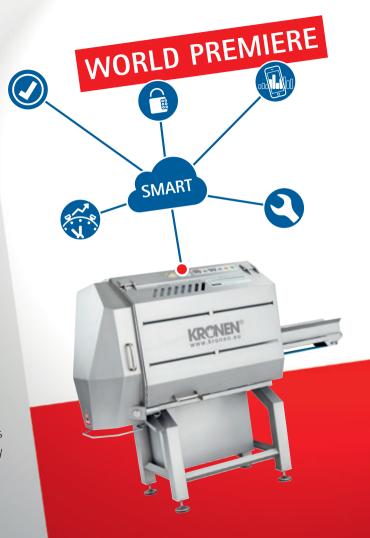

KRONEN SMART Machines

Industry 4.0 for the Fresh-cut sector: Just tell us what you need: We develop your individual, tailor-made solution.

# KRONEN SMART Machines

Industry 4.0 for the Fresh-cut sector: Just tell us what you need: We develop your individual, tailor-made solution.

KRONEN presents web-enabled machines, such as belt-cutting machine GS 10-2 SMART and washing machine DECONWA SMART. We realize Industry 4.0 solutions for the Fresh-cut sector:

- SMART Machines or an entire SMART Factory can transfer Benefits: machines' conditions into the KRONEN Cloud in real-time.
  - Wherever the production manager, technician or the foreman are located, they can control the production status of the machine or line on their laptop or mobile
  - The collected data helps to make production processes more efficient. By implementing predictive maintenance you can prevent breakdowns.
    - The KRONEN SMART solutions are modular: We offer a basic module. Beyond, the "SMART Machines" are individually adapted to the specific needs of the customers and the performance range can be expanded continuously throughout the future.